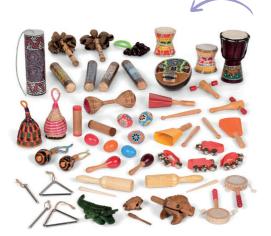

## **Music Resources 3-5yrs**

Encourage children's love of movement and music, song and rhyme with this extensive set of percussion instruments.

Music Resource Collection 3-4yrs RCMUN

Music Resource Collection 4-5yrs RCMUR

3-4yrs as shown

Explore our complete range of puppets online

### **Puppet Options**

Garden Birds Finger Puppet Set PUP14

Puppet Set PUP15

**Spring Creatures Finger** 

Sea Creatures Finger Puppet Set PUP24

Family Characters Finger Puppet Set PUP36

Fantasy Story Finger Puppet Set PUP22