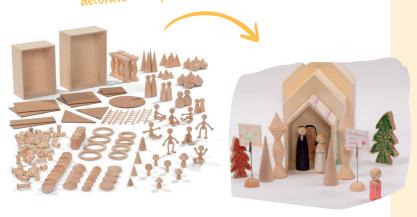

## Resourcing Classrooms with Early Excellence 3-4yrs

Offering you a complete solution to resourcing your early years classrooms is a unique part of our work. You will find a full range of carefully curated collections for every area of provision, differentiated by age to offer continuity and progression.

The Complete Classroom Resource Sets for 3-4yrs ensure that when you invest in Early Excellence, you gain not only the best, high-quality resources, but the opportunity to develop a truly inspirational learning environment for your children.

Explore fully resourcing your early years classrooms with Early Excellence