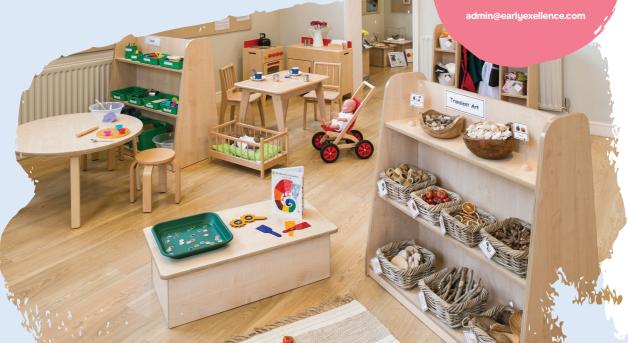

## Resourcing Classrooms with Early Excellence 3-4yrs

Offering you a complete solution to resourcing your early years classrooms is a unique part of our work. You will find a full range of carefully curated collections for every area of provision, differentiated by age to offer continuity and progression.

The Complete Classroom Resource Sets for 3-4yrs ensure that when you invest in Early Excellence, you gain not only the best, high-quality resources, but the opportunity to develop a truly inspirational learning environment for your children.

Explore fully resourcing your early years classrooms with Early Excellence