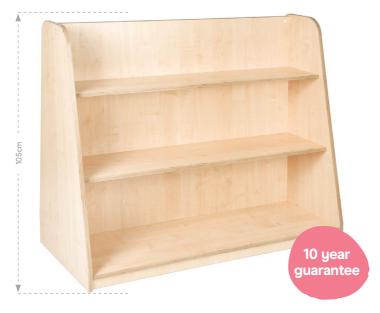

**High Level** 

**Dimensions** H105 x L125 x D40cm These units provide clearly defined areas of provision for larger classrooms.

Graduated shelves make resources accessible. Shelving, book, role play and easel units are available in five style options.