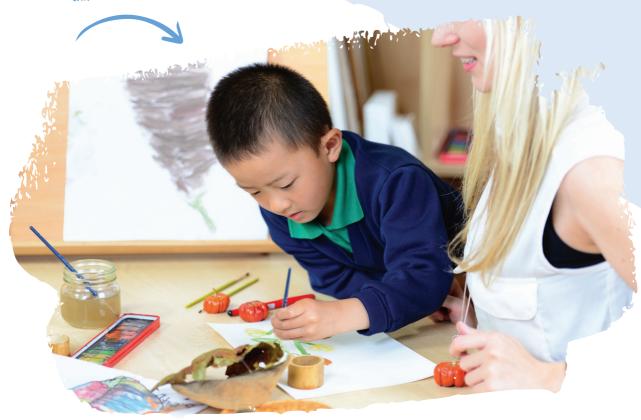

## **Thinking** Creatively with Art & Design

By offering a range of well-organised art and design areas including woodwork, paint and workshop, you will ensure that your children have many rich opportunities to be creative with a range of media and techniques.

## Exploring Pattern with Natural Materials

By providing a wide range of natural materials you will enable your children to explore their creativity and experiment confidently with their ideas of pattern, colour, texture, size and shape.