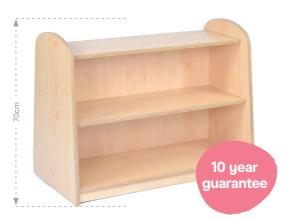

## **Low Level**

**Dimensions** H70 x L90 x D45cm These units have been designed to offer low level shelving for the display of accessible resources and books. The closed shelving unit has the option to add a mirror back.

#### **Mid Level**

**Dimensions** H98 x L90 x D35cm These units have been designed to make the most effective use of space and offer role play, book and easel options. Available with display board, white board and mirror options.

**High Level** 

**Dimensions** H105 x L125 x D40cm These units provide clearly defined areas of provision for larger classrooms.

Graduated shelves make resources accessible. Shelving, book, role play and easel units are available in five style options.