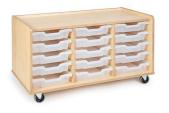

admin@earlyexellence.com

Resource Trolley Low RTlow Dimensions: H63 x L90 x D60cm

Tray Storage Unit (15 shallow trays) TSMa

Dimensions: H60 x L105 x D52cm

Double Sided Shelving Unit DSSU/SU Dimensions: H98 x L90 x D60cm

**Double Sided Shelving & Role Play Unit**DSSU/RP

Dimensions: H98 x L90 x D60cm

Resource Trolley High RThigh Dimensions: H63 x L60 x D56cm

Tray Storage Unit (3 shallow, 6 medium trays) TSMb

Dimensions: H60 x L105 x D52cm