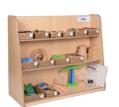

## **Thinking** Creatively with Art & Design

By offering a range of well-organised art and design areas including woodwork, paint and workshop, you will ensure that your children have many rich opportunities to be creative with a range of media and techniques.

**Woodwork Resources 3-5yrs** 

Teach your children how to work with wood using this set of real tools and equipment.

**Woodwork Resource Collection 3-5yrs** RCW/W

#### **Woodwork Storage** & Bench

Woodwork Storage Collection 3-5yrs STWW

Complete **Woodwork Area** 3-5urs CAWW

Woodwork Bench ACWW64

Top up your resources with small sets online