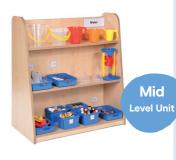

**Dough Storage Collection 3-4yrs** STDON

Complete Dough Area 3-4yrs CADON

Mid Level Unit