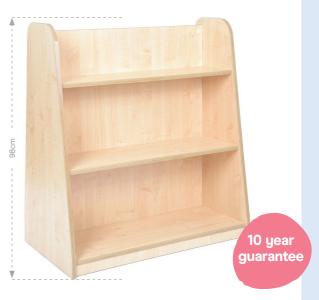

#### **Mid Level**

**Dimensions** H98 x L90 x D35cm These units have been designed to make the most effective use of space and offer role play, book and easel options. Available with display board, white board and mirror options.