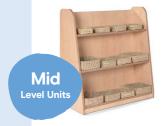

#### **Mid Level**

**Dimensions** H98 x L90 x D35cm These units have been designed to make the most effective use of space and offer role play, book and easel options. Available with display board, white board and mirror options.

## Mid Level Furniture Range

The mid level units are ideal for creating areas of provision in nursery aged 3-4yrs and smaller classrooms for older children.

The units make effective use of space and are available in five style options.