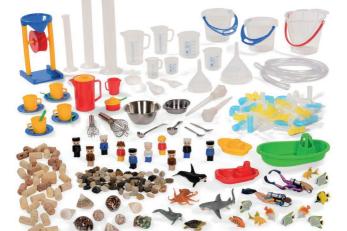

## Learning **Opportunities**

- Developing curiosity, looking closely and observing cause and effect
- Investigating properties of materials, exploring movement, speed and flow
- Trying new things, taking risks and testing out ideas
- Developing co-ordination with a range of resources and exploring measurement and volume

Water Storage Collection 3-4yrs



#### **Complete Water Area 3-4yrs CAWAN**



#### **Water Resources 4-5yrs**

Extend your children's experience of maths, science and storytelling with this carefully selected range of water resources for 4-5yrs.

Water Resource Collection 4-5yrs RCWAR

Products 8 prices may vary throughout. Refer to website for latest information

www.earlyexcellence. com/uae Water Storage Collection 4-5yrs STWAR



Complete Water Area 4-5yrs CAWAR





#### **Water Trays**

Water Tray with Plastic Shelf 3-7yrs ACWA01 Dim: H110 × L60 × D58cm



Water Tray 2-3yrs ACWA03 Dim: H57 x L71 x D50cm



Set of Tug Boats



**Set of Transparent Buckets** WA04



Set of Bottle Measures MA36



Set of Plastic People WA11



Set of Water Pipes & Pump WA40



Set of Graduated Cylinders 10-1000ml WA30



Sea & Shore Collection SWSE



**Set of Plastic Water Tools** WA09





### **Exploring Materials** with Wet Sand

The flexible nature of sand makes this area a favourite place to play for many children. They will relish the challenge of moving and moulding the sand into different shapes and forms, making impressions to create interesting surfaces and patterns as well as playing imaginatively in an ever-changing, 3D landscape.



range of Wet Sand **R