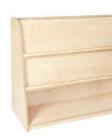

#### Mirror

- add 2m to end of unit code

Mid Level Shelving Unit MLSU

**Dimensions:** H98 x L90 x D48cm

Mid Level Role Play Unit MLRP

**Dimensions:** H98 x L90 x D48cm

**Mid Level Paint Easel** MLPE

**Dimensions:** H98 x L90 x D48cm

This unit has a space for practitioners to store additional equipment.

Paint equipment neatly stored within the unit

Mid Level Book Unit MLBU

**Dimensions:** H98 x L90 x D48cm

Additional books stored nearby for future use

This unit incorporates additional book storage space in the centre.