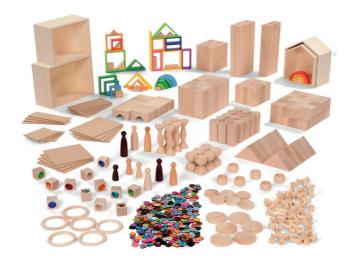

## Resourcing Classrooms with Early Excellence 3-4yrs

Offering you a complete solution to resourcing your early years classrooms is a unique part of our work. You will find a full range of carefully curated collections for every area of provision, differentiated by age to offer continuity and progression.

All of the resources have been selected for both quality and purpose and aim to support you in developing a rich and stimulating curriculum across all areas of learning, as documented within our Guide to Continuous Provision 3-5yrs.

The Complete Classroom Resource Sets for 3-4yrs ensure that when you invest in Early Excellence, you gain not only the best, high-quality resources, but the opportunity to develop a truly inspirational learning environment for your children.