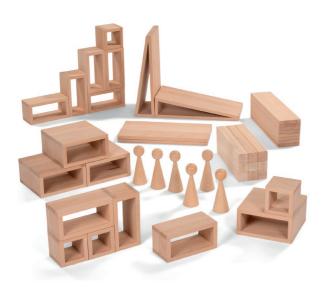

## Reinforcing Key Concepts through Small Block Play

Enable children to freely express their ideas with open-ended resources and encourage their creativity and love of design.

**Resources online** 

earlyexcellence.com

### **Small Block Resources 3-4yrs**

Provide a wide range of experiences for designing and building with this high-quality range of blocks and natural materials for 3-4yrs.

Small Block Resource Collection 3-4yrs

#### **Blocks Enrichment Set**

Extend children's imaginative play and story language with this varied range of natural open-ended objects.

**Blocks Enrichment Set** BL51

Set of Medium Basic Blocks (68pc) BL23

Set of Natural Blocks (2kg) **BL26** 

Set of Tree Blocks (36pc) BL07

**Set of Tops & Spires** BL10

**Set of Mixed Wooden Block Figures** BL40

**Set of String Figures** BL41

#### Rainbow & Mirror Blocks

Add colour, light and reflection to your block area with this great set of perspex and mirror blocks and watch as children develop their imagination.

Make colourful towers, windows & walls with this super set of shapes

Set of Rainbow & Mirror Blocks **BL30** 