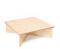

## Table, Seating & Tray Ranges

This great range of tables fit perfectly within continuous provision and are ideal for displays and group activities.

The play tables provide a low level display for key resources and low surfaces for children to sit or kneel at as they play.

Round Play Table (high) HPT1CIR Dimensions: H25.5 x L74 x D74cm

Square Play Table (high) HPT1SQ Dimensions: H25 x L75 x D75cm

Rectangular Play Table (high) HPT1REC Dimensions: H26 x L85 x D45cm

Discovery Display Tables
DTSQ (square)
Dimensions: H32 x L45 x D45cm
DTREC (rectangular)
Dimensions: H42 x L70 x D55cm