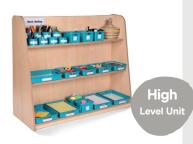

# **Choose the Right Size of Furniture**

To support the development of continuous provision, we supply a wide range of high-quality shelving units for children aged 2-7yrs including low level units to display books and resources for children 2-3yrs, a mid level range ideal for children 3-4yrs and a high level range for children aged 4-5yrs or for larger classrooms of any age.

**High Level** 

**Dimensions** H105 x L125 x D40cm These units provide clearly defined areas of provision for larger classrooms.

Graduated shelves make resources accessible. Shelving, book, role play and easel units are available in five style options.

## **High Level Furniture Range**

High level units are designed to make the most effective use of space, creating well-resourced, clearly defined areas of provision for 4-5yrs and larger classrooms. These units are available in five style options.