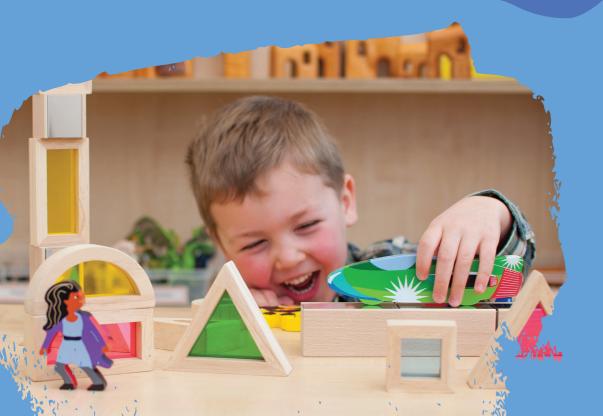

## Reinforcing Key Concepts through Small Block Play

Enable children to freely express their ideas with open-ended resources and encourage their creativity and love of design.

**Resources online** 

earlyexcellence.com

## **Exploring Creative** Ideas through Large Block Play

Challenge children's problem solving and bring their creative ideas to life with a set of large blocks to explore. Children will enjoy representing their ideas as they learn about size, shape, balance and stability.