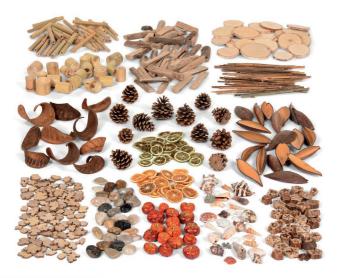

#### **Transient Art Resources 4-5yrs**

Offer continued access to natural materials for children 4-5yrs with this extended selection of natural materials.

**Transient Art Resource Collection 4-5yrs** RCTAR

#### **Transient Art Storage Collection 4-5yrs** STTAR

Complete Transient Art Area 4-5yrs CATAR

#### **Transient Art Enhancement Set 3-5yrs**

Enrich children's loose parts play with this extensive collection of wooden shapes, rings and reels.

**Transient Art Enhancement Set 3-5yrs** NM31

Include a range of frames and trays