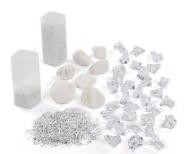

### **Exploring Materials** with Wet Sand

The flexible nature of sand makes this area a favourite place to play for many children. They will relish the challenge of moving and moulding the sand into different shapes and forms, making impressions to create interesting surfaces and patterns as well as playing imaginatively in an ever-changing, 3D landscape.

#### **Sand Trays**

**Wet Sand Tray with** Wooden Shelf 3-7yrs Dim: H110 × L60 × D58cm

Wet Sand Tray 2-3yrs Dim: H57 x L71 x D50cm

**Set of Red Buckets** WS12

**Grassland Animals Collection SWGR** 

**Forest Scenery Set** SC111

**Set of Mixed Shells NM11** 

**Set of Red Sand Tools** 

**Set of Dinosaurs** 

SW05

WS14

Set of Tower & Wall **Sand Moulds WS11** 

**Set of Large Construction Vehicles** WS16