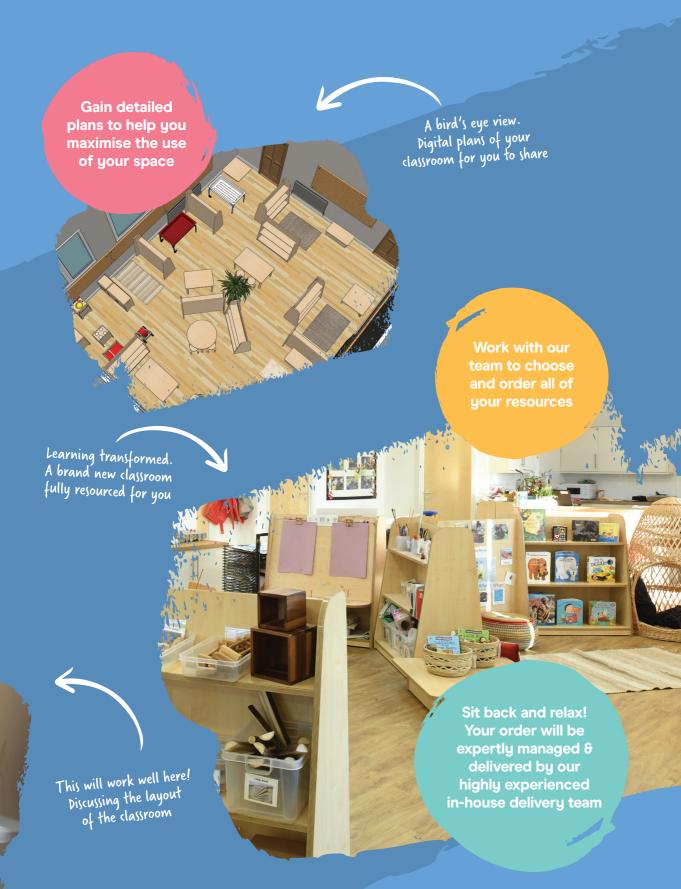

# Gain Help to Design Your Classrooms with Early Excellence

For help to design and equip your learning environments, simply contact Early Excellence. Our Curriculum Consultants are highly experienced at planning classrooms and will be happy to work with you to discuss your vision, plan your space and produce classroom designs for you to share and approve.

We specialise in fully resourcing classrooms and offer complete, ready-made collections for all aspects of provision, each carefully curated for continuity of access and progression of learning from 2-7yrs.

With each classroom design comes a detailed list of all the resources you need to establish a rich and stimulating environment - and through our in-house delivery team we are able to offer you a personalised, well-managed delivery service to help make setting up your classrooms easy.