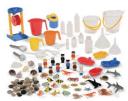

## Understanding the World through Science

Inspire your children's curiosity with this great range of resources. See them fully engaged in finding out about movement and materials as they explore, raise questions and solve problems.

#### **Science Resources 3-4yrs**

Stimulate your children's interests and promote their investigative skills with this collection of high-quality science resources for 3-4yrs.

Science Resource Collection 3-4yrs RCSNN

#### Science Accessories

Interactive Light Board ACLBA3 (size: A3) ACLBA2 (size: A2)

Large Mirror Box ACMB Dimensions: H31.5 x L47 x D32cm

**Set of Spinners** SN14

Set of Mini Mirage Scopes & Telescopes SN10