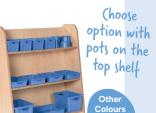

## **Shelving Units with Baskets Options**

Mid Level Unit with Natural Square Basket Set CAML04SQU

Mid Level Unit with Square Seagrass Basket Set CAML06SQU Mid Level Unit with Round Seagrass Basket Set CAML06ROU

C.C.Av

Mid Level Unit with Green Trim Basket Set CAML03GRE

Mid Level Unit with Plastic Storage Set CAML01YEL

Mid Level Unit with Plastic Storage & Pots CAML02BLU

High Level Unit with Natural Basket Set CAHL04SQU

High Level Unit with Natural Round Basket Set CAHL04ROU

High Level Unit with Square Seagrass Basket Set CAHL06SQU

High Level Unit with Round Seagrass Basket Set CAHL06ROU

High Level Unit with Plastic Storage Set CAHL01TUR

High Level Unit with Plastic Storage & Pots (exc. VAT) CAHL02RED