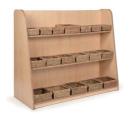

## **Shelving Units with Baskets Options**

Mid Level Unit with Natural Square Basket Set CAML04SQU

Mid Level Unit with Square Seagrass Basket Set CAML06SQU Mid Level Unit with Round Seagrass Basket Set CAML06ROU

C.C.Av

Mid Level Unit with Green Trim Basket Set CAML03GRE

Mid Level Unit with Plastic Storage Set CAML01YEL

Mid Level Unit with Plastic Storage & Pots CAML02BLU

High Level Unit with Natural Basket Set CAHL04SQU