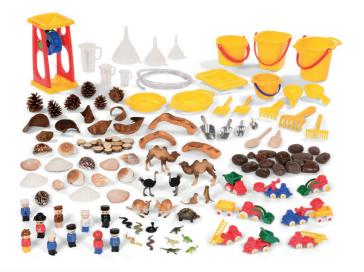

## Resourcing Classrooms with Early Excellence 4-5yrs

Offering you a complete solution to resourcing your early years classrooms is a unique part of our work. You will find a full range of carefully curated collections for every area of provision, differentiated by age to offer continuity and progression.

All of the resources have been selected for both quality and purpose and aim to support you in developing a rich and stimulating curriculum across all areas of learning, as documented within our Guide to Continuous Provision 3-5yrs.

The Complete Classroom Resource Sets for 4-5yrs ensure that when you invest in Early Excellence, you gain not only the best, high-quality resources, but the opportunity to develop a truly inspirational learning environment for your children.