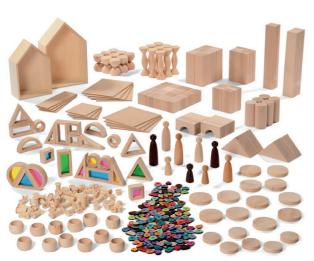

## Resourcing Classrooms with Early Excellence 3-4yrs

Offering you a complete solution to resourcing your early years classrooms is a unique part of our work. You will find a full range of carefully curated collections for every area of provision, differentiated by age to offer continuity and progression.

All of the resources have been selected for both quality and purpose and aim to support you in developing a rich and stimulating curriculum across all areas of learning, as documented within our Guide to Continuous Provision 3-5yrs.

The Complete Classroom Resource Sets for 3-4yrs ensure that when you invest in Early Excellence, you gain not only the best, high-quality resources, but the opportunity to develop a truly inspirational learning environment for your children.