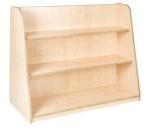

This unit has a space for practitioners to store additional equipment.

Paint equipment neatly stored within the unit

Mid Level Book Unit MLBU

**Dimensions:** H98 x L90 x D48cm

Additional books stored nearby for future use

This unit incorporates additional book storage space in the centre.