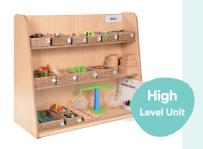

## **High Level Furniture Range**

High level units are designed to make the most effective use of space, creating well-resourced, clearly defined areas of provision for 4-5yrs and larger classrooms. These units are available in five style options.

#### When selecting your high level units choose from the following style options:

**High Level Shelving Unit** 

Dimensions: H105 x L125 x D52cm

**High Level Role Play Unit** HLRP

Dimensions: H105 x L125 x D52cm

**High Level Book Unit** HLBU

Dimensions: H105 x L125 x D52cm

Paint equipment neatly stored within the unit