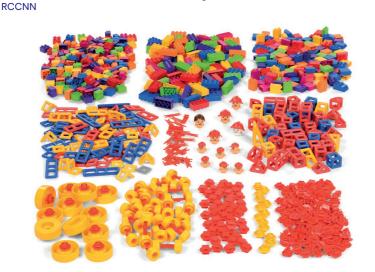

# Representing the World with Small Construction

Building with construction materials promotes creative thinking and problem solving. Children can share skills and resources, communicate their ideas and explain the challenges they have overcome.

Ensure children have regular access to a complete range of high-quality construction

**Small Construction Resource Collection 3-4yrs** 

materials for 3-4yrs.

## **Small Construction Resources 4-5yrs**

Offer continuity and increased challenge for 4-5yrs with this set of carefully selected construction materials.

Small Construction Resource Collection 4-5yrs RCCNR