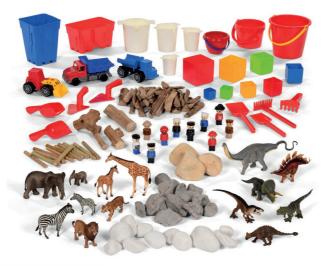

## Resourcing Classrooms with Early Excellence 4-5yrs

Offering you a complete solution to resourcing your early years classrooms is a unique part of our work. You will find a full range of carefully curated collections for every area of provision, differentiated by age to offer continuity and progression.

All of the resources have been selected for both quality and purpose and aim to support you in developing a rich and stimulating curriculum across all areas of learning, as documented within our Guide to Continuous Provision 3-5yrs.

The Complete Classroom Resource Sets for 4-5yrs ensure that when you invest in Early Excellence, you gain not only the best, high-quality resources, but the opportunity to develop a truly inspirational learning environment for your children.