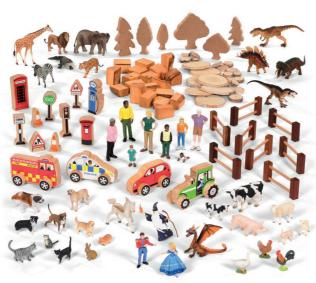

# Creating Narratives with Small World

Rich in opportunities for language, small world play supports children to use their imagination and explore the world around them. By offering high-quality characters, scenery and props that connect with their experiences and interests, children are able to engage in storytelling full of rich and sophisticated story plots and characters.

**Round Play** Table (high) HPT1CIR

Discovery **Display Tables** DTSQ (square) DTREC (rectangular)

Set of People with Differing **Abilities** SW94

Set of People at Work SW73

**Set of Family Pets** SW90

**Set of Mixed Family People** 

SW119

Explore our complete range of furniture online

**Set of Forest Animals** SW27

**Set of Safari Animals** SW07

**Set of Dinosaurs** SW05

**Set of Farm Animals** SW12

**Set of Horses and Riders** SW149

**Set of Polar Animals** SW33

**Set of Dragons** 

SW116

**Set of Magical Characters** SW25

Set of Fairies & Unicorn SW93

**Set of Royal Family Characters** 

**Set of Wooden Superheroes** SW37

**Fantasy Scenery Set** SC62

**Landscape Scenery Set** SC57

**Polar Scenery Set** SC09

Forest Scenery Set SC111

Woodland Scenery Set SC52

**Wooden Fantasy Set** SC06

**Set of Wooden Towers** SC37

**Set of Wooden Arches** SC34

Set of Wooden Walls SC42

**Set of Natural Wooden Trees** SC50