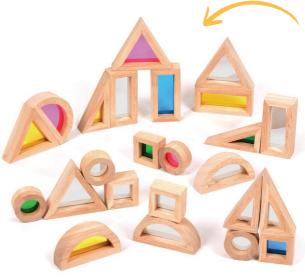

#### Rainbow & Mirror Blocks

Add colour, light and reflection to your block area with this great set of perspex and mirror blocks and watch as children develop their imagination.

Make colourful towers, windows & walls with this super set of shapes

Set of Rainbow & Mirror Blocks **BL30** 