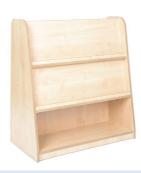

This unit has a space for practitioners to store additional equipment.

Paint equipment neatly stored within the unit

Mid Level Book Unit MLBU

**Dimensions:** H98 x L90 x D48cm

Additional books stored nearby for future use

space at the top additional equipment.