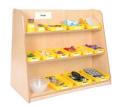

# Enriching Language with Books & Puppets

Instil a love of sharing books with a well-resourced reading area. Packed with many books by favoured authors, well known stories, rhymes and puppets that stimulate children's imagination, enrich their knowledge and boost their confidence.

Instil a wealth of knowledge and a love of story with this great selection of books, rhymes and

**Books & Puppets Resource Collection 3-4yrs** 

puppets for children 3-4yrs.

**Indoor Curriculum** 

## Learning Opportunities

- Developing a love of books, becoming familiar with story structures and beginning to understand that words carry meaning
- Talking to story characters and using them to interact with others, joining in rhymes and singing songs
- Learning how to hold and handle books, play musical instruments and manipulate soft toys and puppets