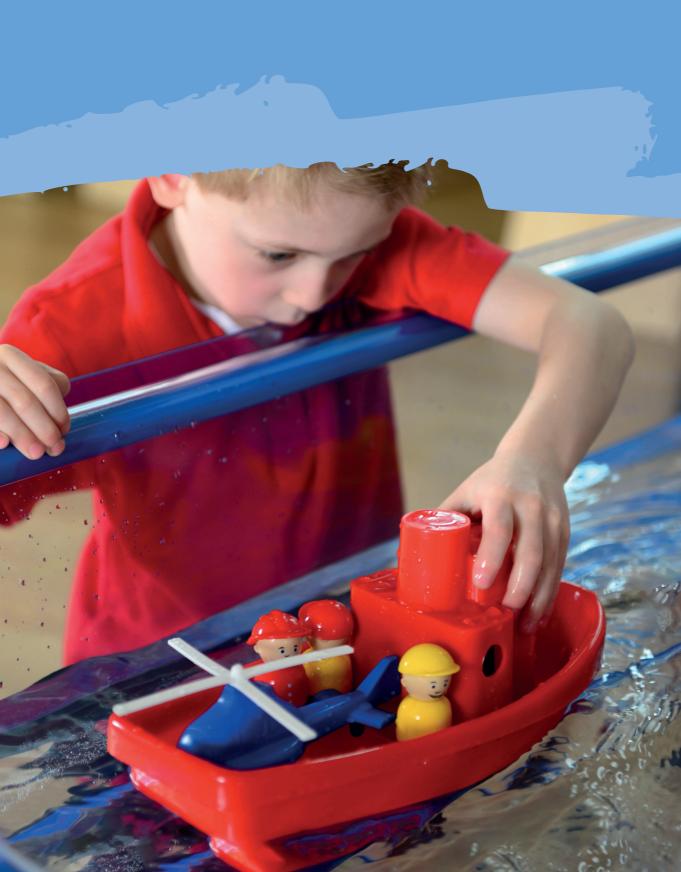

### **Solving Problems** with Water

A naturally open-ended resource, water proves irresistible to children. Their natural desire to experiment leads to rich learning possibilities across the curriculum; they will enjoy pouring and filling containers, discovering all the ways water moves and how it reacts with other objects, as well as using water as a context for imaginative play.

#### Water Resources 3-4yrs

Help your children to develop their imaginative and investigative thinking with this collection of high-quality water resources for 3-4yrs.

**Water Resource Collection 3-4yrs RCWAN** 

#### Learning **Opportunities**

- Developing curiosity, looking closely and observing cause and effect
- Investigating properties of materials, exploring movement, speed and flow
- Trying new things, taking risks and testing out ideas
- Developing co-ordination with a range of resources and exploring measurement and volume