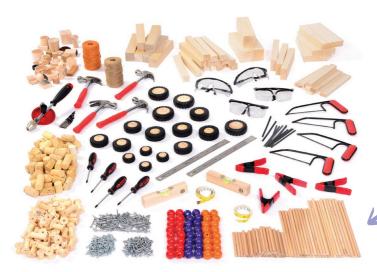

## **Thinking** Creatively with Art & Design

By offering a range of well-organised art and design areas including woodwork, paint and workshop, you will ensure that your children have many rich opportunities to be creative with a range of media and techniques.

**Woodwork Resources 3-5yrs** 

Teach your children how to work with wood using this set of real tools and equipment.

**Woodwork Resource Collection 3-5yrs** RCW/W

#### **Woodwork Storage** & Bench

Woodwork Storage Collection 3-5yrs STWW

Complete **Woodwork Area** 3-5urs CAWW

Woodwork Bench ACWW64

Top up your resources with small sets online