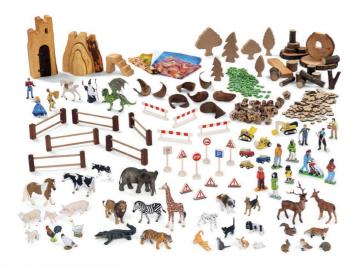

## Resourcing Classrooms with Early Excellence 3-4yrs

Offering you a complete solution to resourcing your early years classrooms is a unique part of our work. You will find a full range of carefully curated collections for every area of provision, differentiated by age to offer continuity and progression.

All of the resources have been selected for both quality and purpose and aim to support you in developing a rich and stimulating curriculum across all areas of learning, as documented within our Guide to Continuous Provision 3-5yrs.

The Complete Classroom Resource Sets for 3-4yrs ensure that when you invest in Early Excellence, you gain not only the best, high-quality resources, but the opportunity to develop a truly inspirational learning environment for your children.