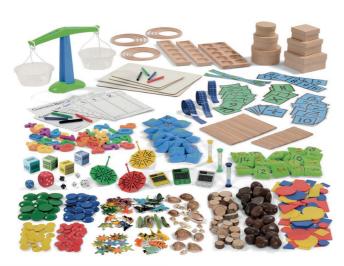

### Developing Fluency in Maths

Mathematical thinking is a key component of children's development and an area that, when effectively resourced, offers many opportunities for children to develop their understanding and fluency of number, shape, space and measure.

#### **Maths Resources 3-4yrs**

Help your children to compare, measure, sort, count and play simple games with this collection of high-quality maths resources for 3-4yrs.

Maths Resource Collection 3-4yrs **RCMAN** 

#### Height Measure MA79

Explore our complete range of furniture online

Set of Five & Ten Sorting Trays MA39

Set of Barrels & Counting Sticks MA64

Set of Small Wooden Bowls MA42

**Set of Wooden Numbers & Symbols** MA55

Set of Wooden Discs & Slices MA66

**Set of Magnetic Numbers** MA11

**Set of Number Pebbles to Ten** MA54

**Set of MDF Numbers 1-10** MA85

**Set of Coloured Sorting Discs** MA03

**Set of Number Cards & Symbols** MA08

Set of Number Bean Bags 1-20 MA10

Set of Multiples of 10 Bean Bags **MA29** 

Set of Multiples of 5 Bean Bags **MA24** 

**Set of Calculating Sticks MA47** 

**Wooden Hundred Square** 

MA58

Set of Animal 10's **MA61** 

Set of Counting Creatures 5's 8 10's **MA02** 

**Set of Attribute Shapes** MA09

Set of Dice & Spinners MA12

Set of Mini 3D Shapes **MA59** 