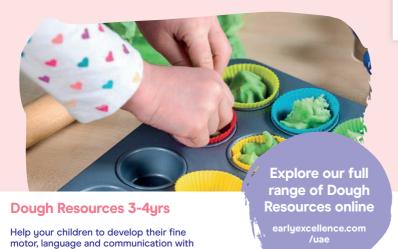

#### Dough Resource Collection 3-4yrs

resources for 3-4yrs.

this collection of high-quality dough

#### **Dough Resources 4-5yrs**

Extend your children's fine motor skills, promote social development, language and communication with this carefully selected range of dough resources for 4-5yrs.

**Dough Resource Collection 4-5yrs** RCDOR