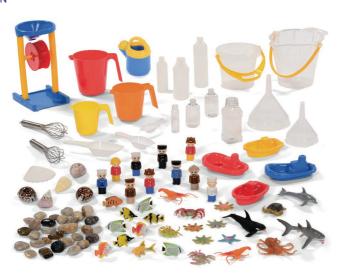

#### Water Resources 3-4yrs

Help your children to develop their imaginative and investigative thinking with this collection of high-quality water resources for 3-4yrs.

**Water Resource Collection 3-4yrs RCWAN** 

#### **Water Trays**

Water Tray with Plastic Shelf 3-7yrs ACWA01 Dim: H110 × L60 × D58cm

Water Tray 2-3yrs ACWA03 Dim: H57 x L71 x D50cm

Set of Tug Boats

**Set of Transparent Buckets** WA04

Set of Bottle Measures MA36

Set of Plastic People WA11

Set of Water Pipes & Pump WA40

Set of Graduated Cylinders 10-1000ml WA30

Sea & Shore Collection SWSE

**Set of Plastic Water Tools** WA09