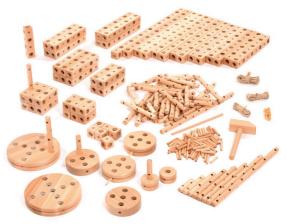

**Woodwork Resources 3-5yrs** 

Teach your children how to work with wood using this set of real tools and equipment.

**Woodwork Resource Collection 3-5yrs** RCW/W

#### **Woodwork Storage** & Bench

Woodwork Storage Collection 3-5yrs STWW

Complete **Woodwork Area** 3-5urs CAWW

Woodwork Bench ACWW64

Top up your resources with small sets online