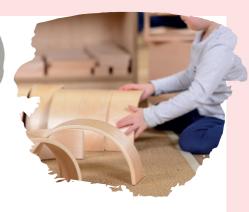

## **Exploring Creative** Ideas through Large Block Play

Challenge children's problem solving and bring their creative ideas to life with a set of large blocks to explore. Children will enjoy representing their ideas as they learn about size, shape, balance and stability.

#### **Large Block Resources 3-4yrs**

Nurture children's physical development and spark their imagination with this high-quality set of hollow blocks for 3-4yrs.

Large Block Resource Collection 3-4yrs **RCI BN** 

## **Large Block Resources 4-5yrs**

Extend children's ideas and challenge their building skills with this carefully curated collection of large blocks and arches for 4-5yrs.

**Large Block Resource Collection 4-5yrs** RCLBR

## **Set of Large Hollow Blocks** LB31

Nurture children's imaginative ideas & engineering skills Set of Large Arches & Tunnels LB28

Set of Large Concentric Blocks LB32

Add a variety of shapes & colours, the ideal accompaniment to hollow blocks