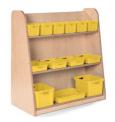

| Complete Provision                                                                                                                         | n Area Set                             | s 3-4yrs       |             |       | Code  | Small<br>9 Areas | Medium<br>12 Areas | Large<br>18 Areas<br>+ Books | Create<br>Your Own<br>Classroon |
|--------------------------------------------------------------------------------------------------------------------------------------------|----------------------------------------|----------------|-------------|-------|-------|------------------|--------------------|------------------------------|---------------------------------|
| Nater Area Set Mid level shelving unit arge water tray θ shelf Resource collection θ storage                                               | F                                      |                |             | 30    | ASWAN | <b>V</b>         | <b>V</b>           | <b>V</b>                     |                                 |
| Vet Sand Area Set<br>did level shelving unit<br>arge sand tray θ shelf<br>tesource collection θ<br>torage                                  |                                        |                |             |       | ASWSN |                  | <b>V</b>           | <b>✓</b>                     |                                 |
| Ory Sand Area Set<br>Aid level shelving unit<br>Small transparent sand tray<br>Resource collection 8<br>torage                             |                                        |                |             |       | ASDSN |                  |                    | <b>V</b>                     |                                 |
| Dough Area Set<br>did level shelving unit<br>tound table θ 4 stools<br>tesource collection θ<br>torage                                     | P                                      | 7 x4           |             |       | ASDON |                  | <b>V</b>           | <b>V</b>                     |                                 |
| aint 8 Workshop Area Set<br>did level paint easel<br>did level shelving unit<br>arge rec. table for standing<br>2 storage sets             |                                        |                | 7 %         |       | ASPWN | <b>/</b>         | <b>✓</b>           | <b>✓</b>                     |                                 |
| Noodwork Area Set<br>Mobile resource trolley (high)<br>Voodwork bench<br>tesource collection 8<br>torage                                   | <b>B</b>                               |                |             |       | ASWW  |                  |                    | <b>V</b>                     |                                 |
| Transient Art Area Set<br>Mid level shelving unit<br>Resource collection 8<br>storage                                                      |                                        |                |             |       | CATAN |                  |                    | <b>V</b>                     |                                 |
| Science Area Set<br>Mid level shelving unit<br>Square Table & 4 stools<br>Resource collection &<br>storage                                 | F                                      | x4 💸           | in<br>In    |       | ASSNN |                  |                    | <b>V</b>                     |                                 |
| Maths Area Set Mid level shelving unit with display board arge rec. table 6 4 chairs desource collection 8 storage                         | ×4.                                    |                |             |       | ASMAN | <b>V</b>         | <b>V</b>           | <b>V</b>                     |                                 |
| Mark Making Area Set Mid level shelving unit with magnetic whiteboard arge rec. table & 4 chairs Magnetic                                  | ************************************** |                |             |       | ASMMN | <b>V</b>         | <b>V</b>           | <b>V</b>                     |                                 |
| Books θ Puppets Area Set Mid level book unit with display board cow rectangular play table Resource collection θ storage                   |                                        |                |             |       | ASBPN | <b>V</b>         | <b>V</b>           | <b>V</b>                     |                                 |
| Music Area Set<br>Mid level shelving unit<br>desource collection 8 storage                                                                 |                                        |                |             |       | CAMUN |                  |                    | <b>V</b>                     |                                 |
| Small World Area Set<br>Mid level shelving unit<br>.ow square play table<br>Resource collection 8<br>torage                                |                                        |                |             |       | ASSWN | <b>V</b>         | <b>V</b>           | <b>V</b>                     |                                 |
| inall Block Area Set fid level shelving unit with magnetic white board lessource collection θ hagnetic                                     |                                        |                | <b>\$</b> - |       | ASBLN | <b>V</b>         | <b>V</b>           | <b>V</b>                     |                                 |
| arge Block Area Set<br>Mid level shelving unit<br>Resource collection                                                                      |                                        | ii,            |             |       | CALBN |                  |                    | <b>V</b>                     |                                 |
| imall Construction Area Set<br>did level shelving unit<br>ow rectangular play table<br>tesource collection 8<br>torage                     |                                        |                |             | e 🖟 o | ASCNN | <b>V</b>         | <b>V</b>           | <b>V</b>                     |                                 |
| Domestic Role Play Area Set<br>Sink, cooker, double cupboard<br>lectangular dining table θ<br>c chairs, cot θ buggy<br>Resource collection |                                        | THE            |             |       | CADTN | <b>V</b>         | <b>V</b>           | <b>V</b>                     |                                 |
| teal Life Role Play Area Set Aid level role play unit with mirror tole play frame tesource collection θ storage                            | T. F                                   |                |             | 33    | ASRPN |                  | <b>V</b>           | <b>V</b>                     |                                 |
| Continuous Provision Book Set<br>Complete continuous provision<br>book collection<br>display stands<br>0 storage boxes                     |                                        | Q <sub>A</sub> |             |       | ASBKS |                  |                    | <b>V</b>                     |                                 |

(hoose a complete, ready-made classroom or bespoke your own design

CCLAR

| <b>Complete Provision Area</b>                                                                                                                                                  | Sets 4-5 | grs    |      | Cost  | Small<br>10 Areas | Medium<br>13 Areas | Large<br>18 Areas<br>+ Books | Create<br>Your Own<br>Classroom |
|---------------------------------------------------------------------------------------------------------------------------------------------------------------------------------|----------|--------|------|-------|-------------------|--------------------|------------------------------|---------------------------------|
| Water Area Set High level shelving unit Large water tray θ shelf Resource collection θ storage                                                                                  |          | No.    | 11,5 | ASWAR | <b>V</b>          | <b>V</b>           | <b>V</b>                     |                                 |
| Wet Sand Area Set High level shelving unit Large sand tray $\theta$ shelf Resource collection $\theta$ storage                                                                  |          |        |      | ASWSR |                   | <b>V</b>           | <b>V</b>                     |                                 |
| Dry Sand Area Set High level shelving unit Large octagonal tray Resource collection θ storage                                                                                   |          |        |      | ASDSR |                   |                    | <b>V</b>                     |                                 |
| Dough Area Set High level shelving unit Round table 6 4 stools Resource collection θ storage                                                                                    | ×4       |        |      | ASDOR |                   | <b>V</b>           | <b>V</b>                     |                                 |
| Paint θ Workshop Area Set High level shelving unit High level paint easel Large rec. table for standing θ 2 storage sets                                                        |          |        | 801  | ASPWR | <b>V</b>          | <b>V</b>           | <b>V</b>                     |                                 |
| Woodwork Area Set Mobile resource trolley (high) Woodwork bench Resource collection θ storage                                                                                   | F        |        |      | ASWW  |                   |                    | <b>V</b>                     |                                 |
| Transient Art Area Set High level shelving unit Resource collection θ storage                                                                                                   |          |        |      | CATAR |                   |                    | <b>V</b>                     |                                 |
| Science Area Set High level shelving unit Square table θ 4 stools Resource collection θ storage                                                                                 | x4       |        |      | ASSNR |                   | <b>✓</b>           | <b>V</b>                     |                                 |
| Maths Area Set High level shelving unit with display board Large rec. table θ 4 chairs Resource collection θ storage                                                            | X4       | T      |      | ASMAR | <b>V</b>          | <b>/</b>           | <b>V</b>                     |                                 |
| Mark Making Area Set High level shelving unit with magnetic whiteboard Large rec. table θ 4 chairs Storage                                                                      | x4       | lui,   |      | ASMMR | <b>V</b>          | <b>V</b>           | <b>V</b>                     |                                 |
| Books & Puppets Area Set<br>High level book unit with<br>display board<br>High round play table<br>Resource collection & storage                                                |          | o de   |      | ASBPR | <b>V</b>          | <b>✓</b>           | <b>V</b>                     |                                 |
| Music Area Set Mobile resource trolley (high) Resource collection θ storage                                                                                                     |          |        |      | CAMUR |                   |                    | <b>V</b>                     |                                 |
| Small World Area Set<br>High level shelving unit<br>High square play table<br>Resource collection<br>Storage                                                                    |          |        |      | ASSWR | <b>V</b>          | <b>V</b>           | <b>V</b>                     |                                 |
| Small Block Area Set<br>High level shelving unit<br>with magnetic white board<br>Resource collection 8<br>storage                                                               |          |        |      | ASBLR | <b>V</b>          | <b>V</b>           | <b>V</b>                     |                                 |
| Large Block Area Set<br>High level shelving unit<br>Resource collection                                                                                                         |          |        |      | CALBR |                   |                    | <b>V</b>                     |                                 |
| Small Construction Area Set High level shelving unit High rectangular play table Resource collection 8 storage                                                                  |          | Arc. X |      | ASCNR | <b>V</b>          | <b>V</b>           | <b>V</b>                     |                                 |
| Domestic Role Play Area Set<br>Fridge, sink, cooker, washing<br>machine, dining table 6 2 chairs,<br>iron board, clothes rack, buggy, cot,<br>cleaning set. Resource collection |          | X      |      | CADTR | <b>V</b>          | <b>V</b>           | <b>V</b>                     |                                 |
| Real Life Role Play Set High level role play unit with mirror Role play frame Resource collection θ storage                                                                     |          |        | 9    | ASRPR | <b>V</b>          | <b>V</b>           | <b>V</b>                     |                                 |
| Continuous Provision Book Set Complete continuous provision book collection Display stands Storage boxes                                                                        | O A A    |        |      | ASBKS |                   |                    | <b>V</b>                     |                                 |