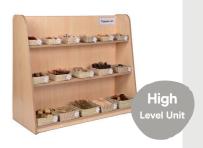

## **High Level Furniture Range**

High level units are designed to make the most effective use of space, creating well-resourced, clearly defined areas of provision for 4-5yrs and larger classrooms. These units are available in five style options.

**High Level Shelving Unit** 

Dimensions: H105 x L125 x D52cm

**High Level Role Play Unit** HLRP

Dimensions: H105 x L125 x D52cm

**High Level Book Unit** HLBU

Dimensions: H105 x L125 x D52cm

Paint equipment neatly stored within the unit