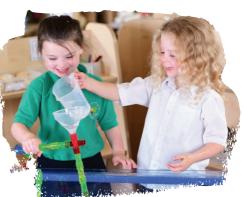

### **Solving Problems** with Water

A naturally open-ended resource, water proves irresistible to children. Their natural desire to experiment leads to rich learning possibilities across the curriculum; they will enjoy pouring and filling containers, discovering all the ways water moves and how it reacts with other objects, as well as using water as a context for imaginative play.

### **Exploring Materials** with Wet Sand

The flexible nature of sand makes this area a favourite place to play for many children. They will relish the challenge of moving and moulding the sand into different shapes and forms, making impressions to create interesting surfaces and patterns as well as playing imaginatively in an ever-changing, 3D landscape.