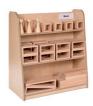

## **Thinking** Creatively with Art & Design

By offering a range of well-organised art and design areas including woodwork, paint and workshop, you will ensure that your children have many rich opportunities to be creative with a range of media and techniques.

**Woodwork Resources 3-5yrs** 

Teach your children how to work with wood using this set of real tools and equipment.

**Woodwork Resource Collection 3-5yrs** RCW/W

#### **Woodwork Storage** & Bench

Woodwork Storage Collection 3-5yrs STWW

Complete **Woodwork Area** 3-5urs CAWW

Woodwork Bench ACWW64

Top up your resources with small sets online

#### Workshop Area 3-5yrs

Make tools, resources and materials accessible and watch children's ideas flourish.

**Complete Workshop Area 3-4yrs** CAWON

**Complete Workshop Area 4-5yrs** CAWOR

Complete area includes shelving unit and storage containers only. Resources not included