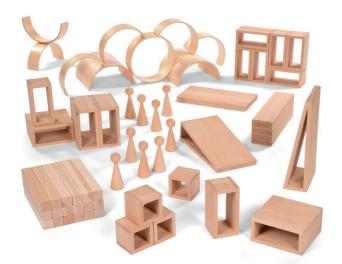

## **Exploring Creative** Ideas through Large Block Play

Challenge children's problem solving and bring their creative ideas to life with a set of large blocks to explore. Children will enjoy representing their ideas as they learn about size, shape, balance and stability.

## **Set of Large Hollow Blocks** LB31

Nurture children's imaginative ideas & engineering skills Set of Large Arches & Tunnels LB28

Set of Large Concentric Blocks LB32

Add a variety of shapes & colours, the ideal accompaniment to hollow blocks