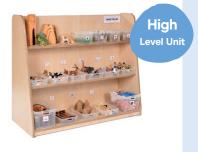

## **High Level Furniture Range**

High level units are designed to make the most effective use of space, creating well-resourced, clearly defined areas of provision for 4-5yrs and larger classrooms. These units are available in five style options.

**High Level Shelving Unit** 

Dimensions: H105 x L125 x D52cm

**High Level Role Play Unit** HLRP

Dimensions: H105 x L125 x D52cm

**High Level Book Unit** HLBU

Dimensions: H105 x L125 x D52cm

Paint equipment neatly stored within the unit