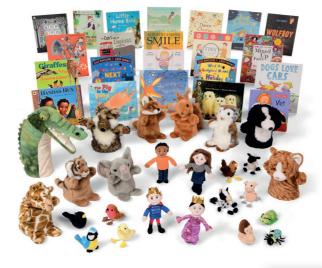

# Enriching Language with Books & Puppets

Instil a love of sharing books with a well-resourced reading area. Packed with many books by favoured authors, well known stories, rhymes and puppets that stimulate children's imagination, enrich their knowledge and boost their confidence.

Instil a wealth of knowledge and a love of story with this great selection of books, rhymes and

**Books & Puppets Resource Collection 3-4yrs** 

puppets for children 3-4yrs.

**Indoor Curriculum** 

## **Books & Puppets Resources 4-5yrs**

Extend your children's enjoyment of books and extend their vocabulary with this carefully selected range of books and puppets for 4-5yrs.

**Books & Puppets Resource Collection 4-5yrs** RCBPR