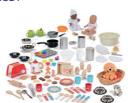

## **Thinking** Creatively with Art & Design

By offering a range of well-organised art and design areas including woodwork, paint and workshop, you will ensure that your children have many rich opportunities to be creative with a range of media and techniques.

#### Workshop Area 3-5yrs

Make tools, resources and materials accessible and watch children's ideas flourish.

**Complete Workshop Area 3-4yrs** CAWON

**Complete Workshop Area 4-5yrs** CAWOR

Complete area includes shelving unit and storage containers only. Resources not included

#### **Art Area 3-5yrs**

Promote collaboration with this double easel where paint and equipment are easy to share.

**Complete Paint Easel Area 3-4yrs** 

**Complete Paint Easel Area 4-5yrs** CAPDR

Complete area includes paint easel and storage containers only. Resources not included